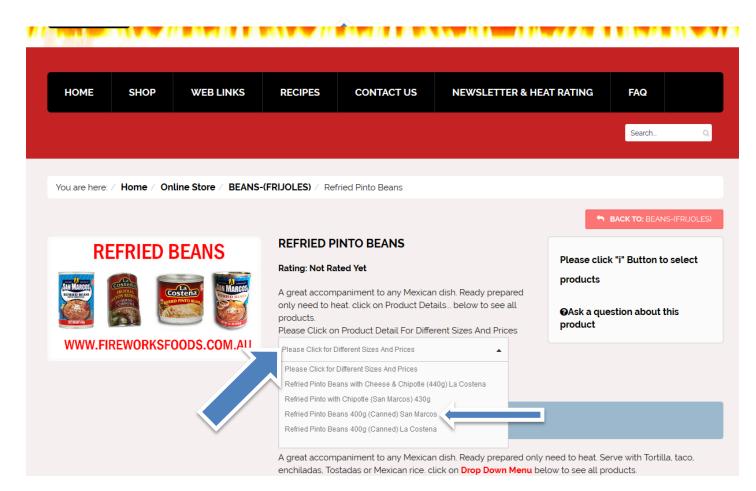

# How to purchase an item WITH DIFFERENT SIZES, BRANDS, COLOURS ETC.

Some products will have variations or choices. i.e. same product but different brands, same product but different colors, same brand product but different sizes. For these products there are drop down menu to choose the product you want. i.e. refried beans, you can choose size and/or different brands.

### CLICK ON DROP DOWN MENU TO SELECT YOUR CHILD PRODUCT UNDER "PLEASE CLICK FOR DIFERENT SIZES AND PRICES"