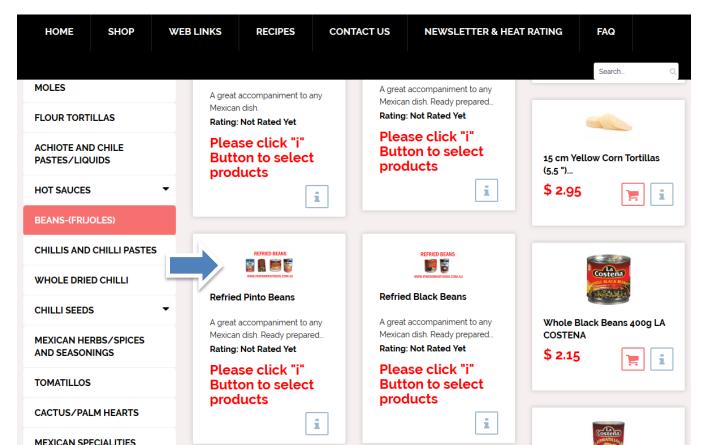

# CHOOSING BY CATEGORY

Scroll down and select on left hand side on category tree BEANS-(FRIJOLES)

Select the Refried Pinto Beans and click on information button "i" to access to the child products