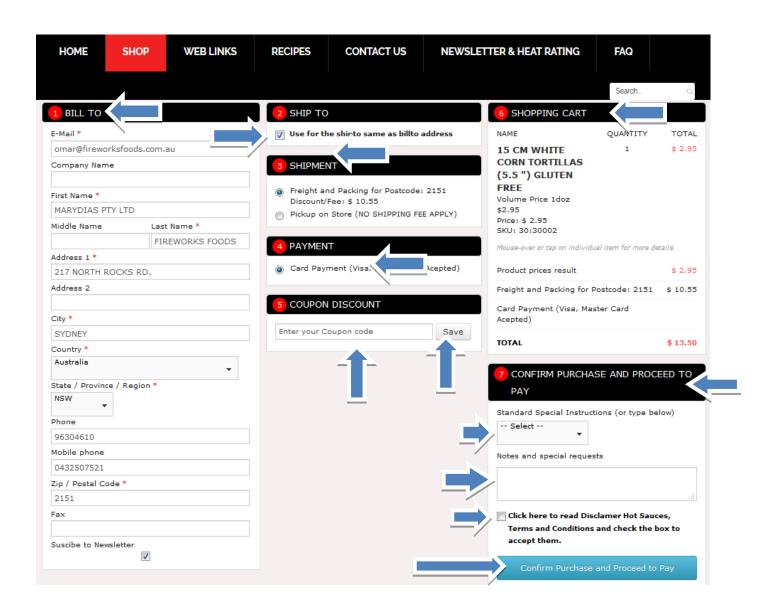

#### Complete order details including SHIPPING AND credit card details

"1- BILL TO" Fill or update your form.

**"2 SHIP TO"** By default same as the Bill-To. To nominate a different SHIP-TO address, <u>uncheck box</u> & update delivery address. Select shipment method

- a. "Freight and Packing for post code" this option calculate depend on your address information
- b. "Pickup on Store" this option is for (NO SHIPPING FEE APPLY)

"4 PAYMENT- Fireworksfoods uses Commonwealth Bank COMMWEB encrypted gateway for added security.

"5 COUPON DISCOUNT" Enter your coupon & click SAVE button to receive your discount

**"6 SHOPPING CART"** You can view your order prior to purchase confirmation stage. Prior to proceeding to checkout, Users will be required to confirm their understanding of our "Hot disclaimer & term & conditions.

7. DELIVERY INSTRUCTION -Enter any instructions in the "Notes and special requests" field .e.g. leave at front door if no one is at home.

" Confirm Purchase and Proceed to Pay