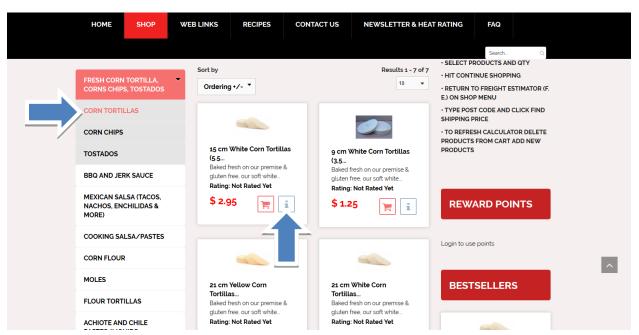

# **HOW TO PURCHASE PRODUCT & MAKE PAYMENT ONLINE**

Click "SHOP" on menu

SELECT PRODUCT-via product category. e.g. search for white corn tortilla.

Click on left hand side on category tree CORN TORTILLAS

Click on information button "i" to access to the product

#### **SELECT PRODUCT via search field**

WHOLE DRIED CHILLI

CHILLI SEEDS

On top right side, type the product name in search field and click on the zoom button. (or press enter) e.g. type tortilla. Select Product by from result list. E.g. 15cm white corn tortilla.