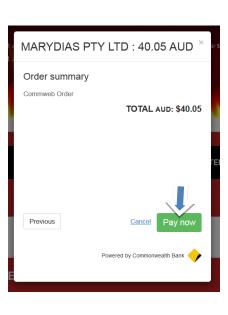

## Payment method (The minimum purchase value is \$ 20.00.)

• Complete credit card payment forms

After you payment is complete you will receive a screen with your order number, you can log out or continue shopping.