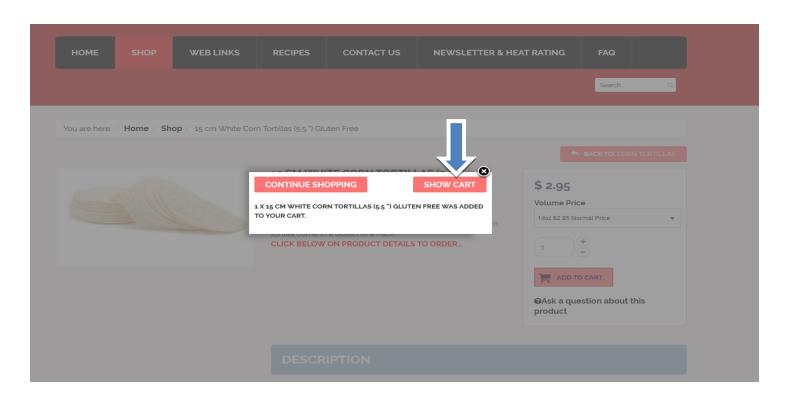

## Choose quantity and click "ADD TO CART"

Click on "show cart" to view your purchase or to proceed to checkout. Or click "continue shopping"

- TYPE YOUR USER NAME AND PASSWORD TO PROGRESS TO CHECKOUT MODULE. (If already registered)
- NEW USERS-
  - NEED TO REGISTER FIRST VIA THE REGISTER RADIO BUTTON or
- Proceed as a guest GUESTS-/ CASUAL USER. —(Important rewards points & other promotions are not available to onregistered users.) TYPE IN EMAIL ADDRESS, CLICK ON "CHECKOUT AS GUEST" & COMPLETE THE FORM ON THE NEXT STEP.