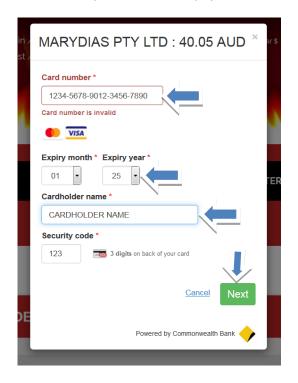

## Payment method (The minimum purchase value is \$ 20.00.)

• Complete credit card payment forms

After you payment is complete you will receive a screen with your order number, you can log out or continue shopping.