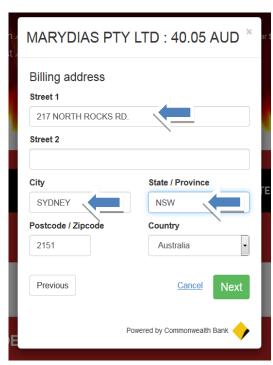

## Payment method (The minimum purchase value is \$ 20.00.)

• Complete credit card payment forms

After you payment is complete you will receive a screen with your order number, you can log out or continue shopping.