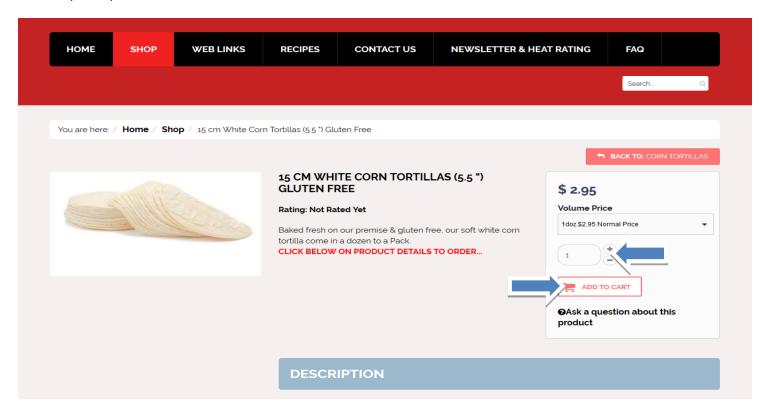

### **Standard Product**

## Choose quantity and click "ADD TO CART"

Click on "show cart" to view your purchase or to proceed to checkout. Or click "continue shopping"

- TYPE YOUR USER NAME AND PASSWORD TO PROGRESS TO CHECKOUT MODULE. (If already registered)
- NEW USERS-
  - NEED TO REGISTER FIRST VIA THE REGISTER RADIO BUTTON or
- Proceed as a guest GUESTS-/ CASUAL USER. —(Important rewards points & other promotions are not available to onregistered users.) TYPE IN EMAIL ADDRESS, CLICK ON "CHECKOUT AS GUEST" & COMPLETE THE FORM ON THE NEXT STEP.