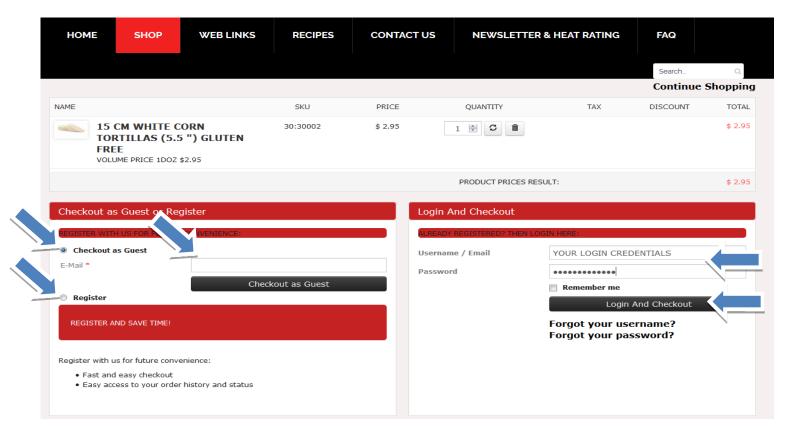

## Choose quantity and click "ADD TO CART"

Click on "show cart" to view your purchase or to proceed to checkout. Or click "continue shopping"

- TYPE YOUR USER NAME AND PASSWORD TO PROGRESS TO CHECKOUT MODULE. (If already registered)
- NEW USERS-
  - NEED TO REGISTER FIRST VIA THE REGISTER RADIO BUTTON or
- Proceed as a guest GUESTS-/ CASUAL USER. —(Important rewards points & other promotions are not available to onregistered users.) TYPE IN EMAIL ADDRESS, CLICK ON "CHECKOUT AS GUEST" & COMPLETE THE FORM ON THE NEXT STEP.