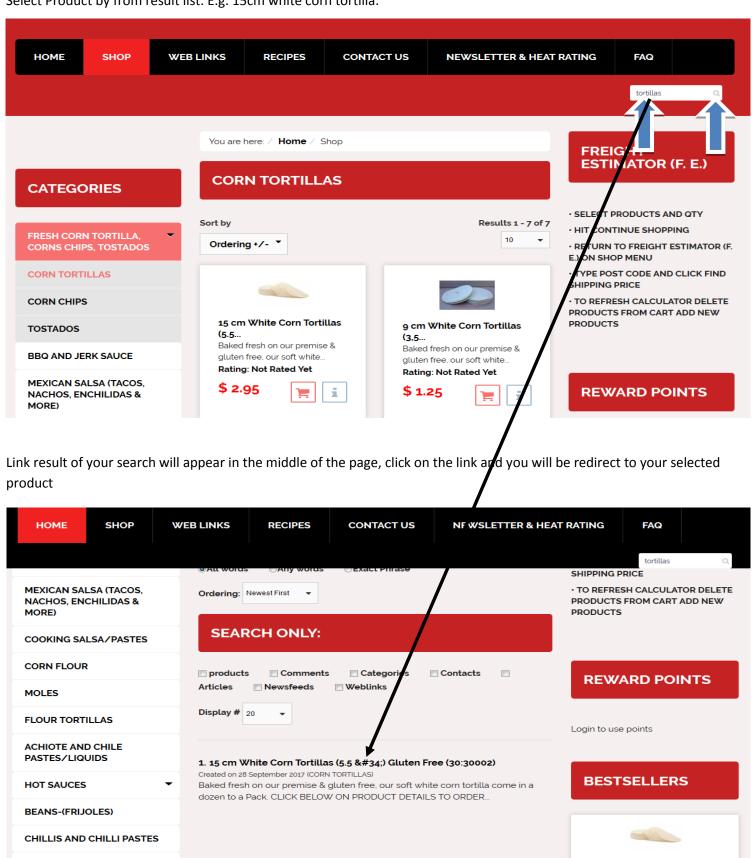

#### **SELECT PRODUCT via search field**

WHOLE DRIED CHILLI

CHILLI SEEDS

On top right side, type the product name in search field and click on the zoom button. (or press enter) e.g. type tortilla. Select Product by from result list. E.g. 15cm white corn tortilla.

15 cm White Corn Tortillas

(5.5 ")...

\$ 2.95